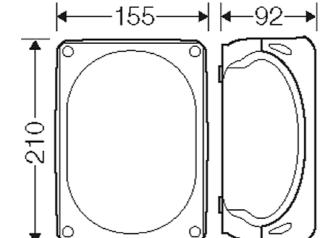

| rated insulation voltage | U <sub>i</sub> = 1000 V a.c./d.c. |
|--------------------------|-----------------------------------|
| material                 | PC (Polycarbonate)                |
| degree of protection     | IP 55 (ESM)                       |
| degree of protection     | IP 66 (AKM)                       |
| mounting width           | 175 mm                            |
| mounting height          | 120 mm                            |
| max. installation depth  | 76 mm                             |
| width                    | 210 mm                            |
| height                   | 155 mm                            |
| depth                    | 92 mm                             |
| weight                   | 0,444 kg                          |
| in accordance with       | IEC 60670-22                      |

## **Drawings**

Dimension drawing