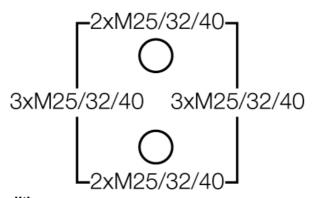

#### With or without terminals

- without terminals
- included cable entry: 3 x ESM 40, sealing range Ø 17-30 mm
  with two cable entries M 32 from the rear side
- lid fasteners sealable without accessories
- external brackets for wall fixing included
- colour: grey, RAL 7035

# 

Detail mass

Box walls