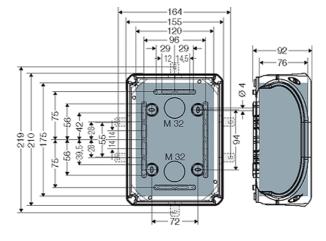

| rated insulation voltage | U <sub>i</sub> = 1000 V a.c./d.c. |
|--------------------------|-----------------------------------|
| material                 | PC (Polycarbonate)                |
| degree of protection     | IP 55 (ESM)                       |
| degree of protection     | IP 66 (AKM)                       |
| mounting width           | 175 mm                            |
| mounting height          | 120 mm                            |
| max. installation depth  | 76 mm                             |
| width                    | 210 mm                            |
| height                   | 155 mm                            |
| depth                    | 92 mm                             |
| weight                   | 0,444 kg                          |
| in accordance with       | IEC 60670-22                      |

## **Drawings**

Dimension drawing