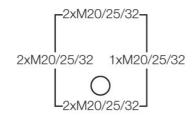

# **KF 0600 B**

- without terminals
- · with one cable entry M 25 from the rear side
- cable entries via knockouts, order ASS separately (see cable entry systems LES)
- "weatherproof" resistant to weather influences (UV due to solar radiation, protected against rainwater, temperature resistant, impact resistant, etc.)
- saltwater-proof
- "offshore applications"
- lid fasteners sealable without accessories
- · retaining strap and external brackets for wall fixing included
- colour: black, RAL 9011