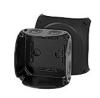

# **KF 0600 B**

- without terminals
- · with one cable entry M 25 from the rear side
- cable entries via knockouts, order ASS separately (see cable entry systems LES)
- "weatherproof" resistant to weather influences (UV due to solar radiation, protected against rainwater, temperature resistant, impact resistant, etc.)
- saltwater-proof
- "offshore applications"
- lid fasteners sealable without accessories
- · retaining strap and external brackets for wall fixing included
- colour: black, RAL 9011