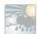

|
| depth                    | 77 mm                                                                                                                                 |
| weight                   | 0,187 kg                                                                                                                              |
| in accordance with       | IEC 60670-22                                                                                                                          |
| in accordance with       | DNV GL - Certificate No: TAE00000EE                                                                                                   |

## **Drawings**







# PASSION FOR POWER.

# "Weatherproof" for outdoor installation

# **KF 0600 B**













Detail mass





Box walls

# Operating and ambient conditions

| Application area                                         | Suitable for for outdoor installation (harsh environment and/or outdoor).  To reduce the formation and accumulation of condensed water see technical information.                                                                                                                                                        |
|----------------------------------------------------------|----------------------------------------------------------------------------------------------------------------------------------------------------------------------------------------------------------------------------------------------------------------------------------------------------