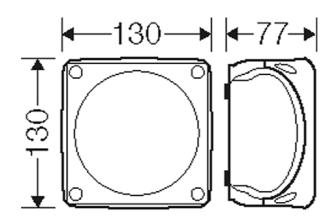

| rated insulation voltage | $U_i = 1000 \text{ V a.c./d.c.}$                                                                                                      |
|--------------------------|---------------------------------------------------------------------------------------------------------------------------------------|
| material                 | PC-GFS (polycarbonate)                                                                                                                |
| degree of protection     | IP 66 / IP 67 / IP 69 IP 67, temporary submersion IP 69, water pressure max. 100 bar, water temperature max. 80 °C, distance ≥ 0.15 m |
| mounting width           | 102 mm                                                                                                                                |
| mounting height          | 102 mm                                                                                                                                |
| max. installation depth  | 62 mm                                                                                                                                 |
| width                    | 130 mm                                                                                                                                |
| height                   | 130 mm                                                                                                                                |
| depth                    | 77 mm                                                                                                                                 |
| weight                   | 0,187 kg                                                                                                                              |
| in accordance with       | IEC 60670-22                                                                                                                          |
| in accordance with       | DNV GL - Certificate No: TAE00000EE                                                                                                   |

## **Drawings**