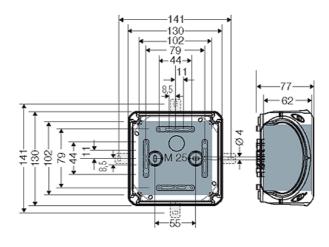

|
| depth                    | 77 mm                                                                                                                                 |
| weight                   | 0,187 kg                                                                                                                              |
| in accordance with       | IEC 60670-22                                                                                                                          |
| in accordance with       | DNV GL - Certificate No: TAE00000EE                                                                                                   |

## **Drawings**







# PASSION FOR POWER.

# "Weatherproof" for outdoor installation

# **KF 0600 B**













Detail mass





Box walls

# Operating and ambient conditions

| Application area                                         | Suitable for for outdoor installation (harsh environment and/or outdoor).  To reduce the formation and accumulation of condensed water see technical information.                                                                                                                                                        |
|----------------------------------------------------------|-------------------------------------------------------------------------------------------------------------------------------------------------------------------------------------------------------------------------------------------------------------------------------------------------------------------------