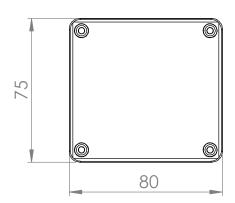

SHEET 1 OF 1

WEIGHT:

| UNLESS OTHERWISE SPECIFIED: FINISH: DIMENSIONS ARE IN MILLIMETERS |      |            |  |                                                    |          |    | DEBUR AND<br>BREAK SHARP<br>EDGES | DO NOT SCALE DRAWING REVISION           |  |
|-------------------------------------------------------------------|------|------------|--|----------------------------------------------------|----------|----|-----------------------------------|-----------------------------------------|--|
| SURFACE FINISH: TOLERANCES:                                       |      |            |  |                                                    |          |    |                                   |                                         |  |
| LINEAR:                                                           |      |            |  |                                                    |          |    |                                   |                                         |  |
| ANGU                                                              |      |            |  |                                                    |          |    |                                   |                                         |  |
|                                                                   | NAME | SIGNATURE  |  | DATE                                               |          |    |                                   | TITLE:                                  |  |
| DRAWN                                                             |      |            |  |                                                    |          |    |                                   |                                         |  |
| CHK'D                                                             |      |            |  |                                                    |          |    |                                   |                                         |  |
| APPV'D                                                            |      |            |  |                                                    |          |    |                                   |                                         |  |
| MFG                                                               |      |            |  |                                                    |          |    |                                   |                                         |  |
| Q.A                                                               | A.A  |            |  |                                                    | MATERIAL | L: |                                   | DWG NO. 0 4 001 0 4 diam.               |  |
|                                                                   |      | 34 39 1 04 |  | <sup>DWG NO.</sup> 34 391 04 drawing <sup>A4</sup> |          |    |                                   |                                         |  |
|                                                                   |      |            |  |                                                    |          |    |                                   | 0 : 0 : 0 : 0 : 0 : 0 : 0 : 0 : 0 : 0 : |  |