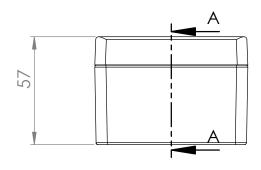

SHEET 1 OF 1



WEIGHT:

| UNLESS OTHERWISE SPECIFIED: FINISH: DIMENSIONS ARE IN MILLIMETERS |      |            |  |                                                    |          |    | DEBUR AND<br>BREAK SHARP<br>EDGES | DO NOT SCALE DRAWING REVISION           |  |
|-------------------------------------------------------------------|------|------------|--|----------------------------------------------------|----------|----|-----------------------------------|-----------------------------------------|--|
| SURFACE FINISH: TOLERANCES:                                       |      |            |  |                                                    |          |    |                                   |                                         |  |
| LINEAR: