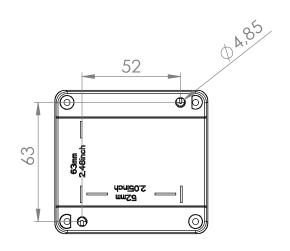

SHEET 1 OF 1



WEIGHT:

| UNLESS OTHERWISE SPECIFIED: FINISH: DIMENSIONS ARE IN MILLIMETERS |      |            |  |                                                    |          |    | DEBUR AND<br>BREAK SHARP<br>EDGES | DO NOT SCALE DRAWING REVISION           |  |
|-------------------------------------------------------------------|------|------------|--|----------------------------------------------------|----------|----|-----------------------------------|-----------------------------------------|--|
| SURFACE FINISH: TOLERANCES:                                       |      |            |  |                                                    |          |    |                                   |                                         |  |
| LINEAR: