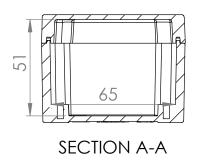

SHEET 1 OF 1



WEIGHT:

| UNLESS OTHERWISE SPECIFIED: FINISH: DIMENSIONS ARE IN MILLIMETERS |      |            |  |                                                    |          |    | DEBUR AND<br>BREAK SHARP<br>EDGES | DO NOT SCALE DRAWING REVISION           |  |
|-------------------------------------------------------------------|------|------------|--|----------------------------------------------------|----------|----|-----------------------------------|-----------------------------------------|--|
| SURFACE FINISH: TOLERANCES:                                       |      |            |  |                                                    |          |    |                                   |                                         |  |
| LINEAR: