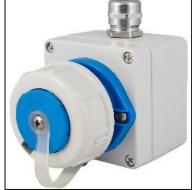

## Schuko-socket outlet for very demanding environment in industry

Waterproof socket with IP67/68 protection Industries heavy areas; car wash, washing room, harbour, ship decks, rough areas Banjonet cover, large opening and cover screw Acid resistant cover screws Socket/Plug VDE approval Prod. Nr. Box IK09, aluminum box with chromatation as ground Box painted as grey RAL-7035 Different penetrations, M20/M25 Suitable against: acid, oil, alcal.. Developed for very rough and hard environments! Customer specified models also and double vision. NATO-Green, RAL-6031 box and socket available Temperatures -25 to +80 C.

Socket, 16A, 230V 2p+E ground, ground connector also in box Plug, 16A, 230V 2p+E, doubble ground