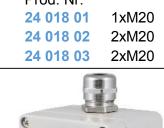

## Schuko-socket outlet for very demanding environment in industry

Waterproof socket with IP67/68 protection Industries heavy areas; car wash, washing room, harbour, ship decks, rough areas Banjonet cover, large opening and cover screw Acid resistant cover screws Socket/Plug VDE approval Prod. Nr. Box IK09, aluminum box with chromatation as ground Box painted as grey RAL-7035 Different penetrations, M20/M25 Suitable against: acid, oil, alcal.. Developed for very rough and hard environments! Customer specified models also and double vision. NATO-Green, RAL-6031 box and socket available Temperatures -25 to +80 C.