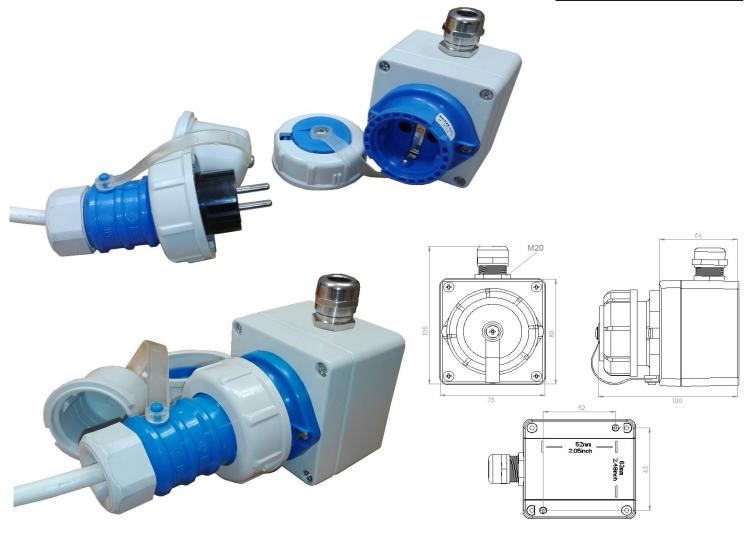

## Schuko-socket outlet for very demanding environment in industry

Waterproof socket with IP67/68 protection Industries heavy areas; car wash, washing room, harbour, ship decks, rough areas Banjonet cover, large opening and cover screw Acid resistant cover screws Socket/Plug VDE approval Prod. Nr. Box IK09, aluminum box with chromatation as ground Box painted as grey RAL-7035 Different penetrations, M20/M25 Suitable against: acid, oil, alcal.. Developed for very rough and hard environments! Customer specified models also and double vision. NATO-Green, RAL-6031 box and socket available Temperatures -25 to +80 C.

Socket, 16A, 230V 2p+E ground, ground connector also in box Plug, 16A, 230V 2p+E, doubble ground