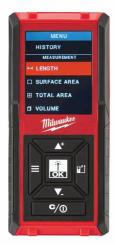

## LDM 45 | 45 m Laser distance meter

- Easy to use one person point and shoot system
- o IP54 water & dust protection
- Metric & Imperial units of measurement
- Easy to touch measure buttons on the front and side of the housing
- Enables user to perform single measurements & continuous tracking
- Offers several different measurement functions that allow users to add and subtract values, calculate linear distance, surface area, total area and volume
- Large 3 line 50 mm diameter multi-color LCD graphical display for optimised visibility