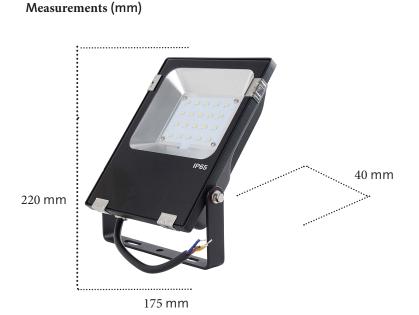

| Product name: | TSR-Proled Plus 3000       |
|---------------|----------------------------|
| Product code: | 60007020                   |
| Lumen output: | 3.000lm                    |
| Consumption:  | 20W                        |
| Color temp:   | 5000K                      |
| IP Class:     | IP44 (housing IP65)        |
| Lifetime:     | 50.000h L70                |
| Led modules:  | Philips Lumileds 5050      |
| Drivers:      | 1x TSR Branded             |
| Material:     | Marine Aluminium and Glass |
| Warranty:     | 5 years                    |
| Weight:       | 1,3Kg                      |
|               |                            |