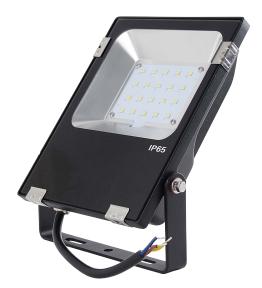

## **PROLED PLUS 3000**

- Long lifetime
- Extreme power effiency 160lm/w
- Shock proof design
- Ideal for walls, masts and high installation
- Working voltage 220-240V and 50-60Hz
- Robust design

Product is delivered with integrated 3m H07RN-F connection cord with schuko plug

| Product name: | TSR-Proled Plus 3000       |
|---------------|----------------------------|
| Product code: | 60007020                   |
| Lumen output: | 3.000lm                    |
| Consumption:  | 20W                        |
| Color temp:   | 5000K                      |
| IP Class:     | IP44 (housing IP65)        |
| Lifetime:     | 50.000h L70                |
| Led modules:  | Philips Lumileds 5050      |
| Drivers:      | 1x TSR Branded             |
| Material:     | Marine Aluminium and Glass |
| Warranty:     | 5 years                    |
| Weight:       | 1,3Kg                      |
|               |                            |