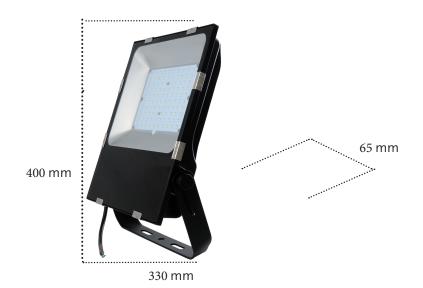

## Measurements (mm)

Product name: TSR-Proled Plus 16000

60007013 Product code: Lumen output: 16.000lm Consumption: 100W Color temp: 5000K

IP Class: IP44 (housing IP65)

Lifetime: 50.000h L70

Philips Lumileds 5050 Led modules: