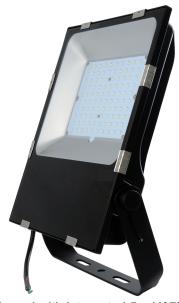

## **PROLED PLUS 16000**

- Long lifetime
- Extreme power effiency 160lm/w
- Shock proof design
- Ideal for walls, masts and high installation
- Working voltage 220-240V and 50-60Hz
- Robust design

Product is delivered with integrated 5m H07RN-F connection cord with schuko plug

## Measurements (mm)

Product name: TSR-Proled Plus 16000

60007013 Product code: Lumen output: 16.000lm Consumption: 100W Color temp: 5000K

IP Class: IP44 (housing IP65)

Lifetime: 50.000h L70

Philips Lumileds 5050 Led modules: